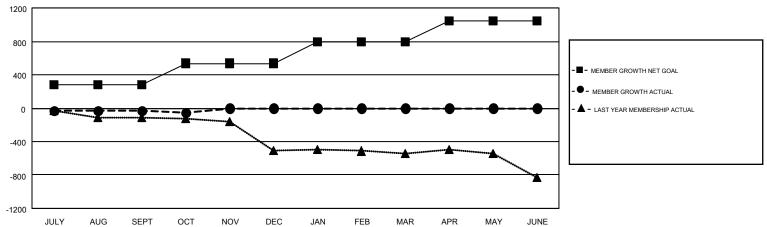

## GMT MONTHLY MEMBERSHIP PROGRESS REPORT

Multiple District 14

LOCATION: PENNSYLVANIA

Results as of: 10/31/2019

OPEN GMT:

| GMT CA 1 |
|----------|
|----------|

|               | Club          | s         |               | Members               |                           |                         |                                                    |  |
|---------------|---------------|-----------|---------------|-----------------------|---------------------------|-------------------------|----------------------------------------------------|--|
|               | RESULTS FOR   | 2019-2020 |               | RESULTS FOR 2019-2020 |                           |                         |                                                    |  |
| QUARTER       | NEW CLUB GOAL | NEW CLUBS | DROPPED CLUBS | QUARTER               | MEMBER GROWTH NET<br>GOAL | MEMBER GROWTH<br>ACTUAL | DROPPED<br>MEMBERS ACTUAL<br>(including transfers) |  |
| JULY/AUG/SEPT | 2             | 1         | 2             | JULY/AUG/SEPT         | 283                       | 341                     | 334                                                |  |
| OCT/NOV/DEC   | 5             | 0         | 1             | OCT/NOV/DEC           | 254                       | 114                     | 129                                                |  |
| JAN/FEB/MAR   | 7             | 0         | 0             | JAN/FEB/MAR           | 258                       | 0                       | 0                                                  |  |
| APR/MAY/JUNE  | 10            | 0         | 0             | APR/MAY/JUNE          | 249                       | 0                       | 0                                                  |  |

CURRENT YEAR ACTUAL NEW CLUBS

GOALS AND ACTUAL MEMBERS CUMULATIVE

| DROPPED CLUBS: 3         |     | 203 CLUBS OF 676 ADDED 1 OR MORE<br>NEW MEMBERS | GENDER DISTRIBUTION<br>MALE 13,165 (72.76%) |                |       |
|--------------------------|-----|-------------------------------------------------|---------------------------------------------|----------------|-------|
| DROPPED MEMBERS          |     |                                                 | FEMALE                                      | 4,928 (27.24%) |       |
| DECEASED                 | 98  | CLICK HERE FOR CUMULATIVE                       | TOTAL FAMILY UNIT MEMBERS                   |                | 3,418 |
| CLUB CANCELLED20OTHER345 |     | MEMBERSHIP DATA                                 |                                             |                |       |
|                          |     |                                                 | FAMILY MEMBERS PAYING HALF                  |                | 1,764 |
| TOTAL                    | 463 |                                                 |                                             |                |       |