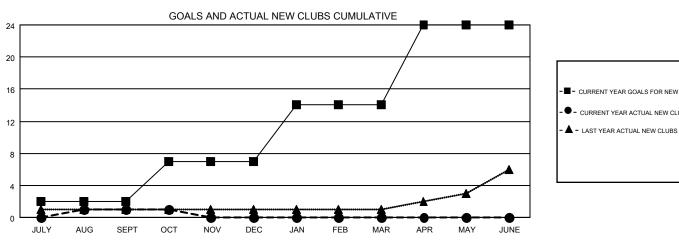

## GMT MONTHLY MEMBERSHIP PROGRESS REPORT

Multiple District 14

LOCATION: PENNSYLVANIA

Results as of: 10/31/2019

OPEN GMT:

| GMT CA 1 |
|----------|
|----------|

|               | Club          | s         |               | Members               |                           |                         |                                                    |  |
|---------------|---------------|-----------|---------------|-----------------------|---------------------------|-------------------------|----------------------------------------------------|--|
|               | RESULTS FOR   | 2019-2020 |               | RESULTS FOR 2019-2020 |                           |                         |                                                    |  |
| QUARTER       | NEW CLUB GOAL | NEW CLUBS | DROPPED CLUBS | QUARTER               | MEMBER GROWTH NET<br>GOAL | MEMBER GROWTH<br>ACTUAL | DROPPED<br>MEMBERS ACTUAL<br>(including transfers) |  |
| JULY/AUG/SEPT | 2             | 1         | 2             | JULY/AUG/SEPT         | 283                       | 341                     | 334                                                |  |
| OCT/NOV/DEC   | 5             | 0         | 1             | OCT/NOV/DEC           | 254                       | 114                     | 129                                                |  |
| JAN/FEB/MAR   | 7             | 0         | 0             | JAN/FEB/MAR           | 258                       | 0                       | 0                                                  |  |
| APR/MAY/JUNE  | 10            | 0         | 0             | APR/MAY/JUNE          | 249                       | 0                       | 0                                                  |  |

CURRENT YEAR ACTUAL NEW CLUBS

GOALS AND ACTUAL MEMBERS CUMULATIVE

| DROPPED CLUBS: 3         |     | 203 CLUBS OF 676 ADDED 1 OR MORE<br>NEW MEMBERS | GENDER DISTRIBUTION<br>MALE 13,165 (72.76%) |                |       |
|--------------------------|-----|-------------------------------------------------|---------------------------------------------|----------------|-------|
| DROPPED MEMBERS          |     |                                                 | FEMALE                                      | 4,928 (27.24%) |       |
| DECEASED                 | 98  | CLICK HERE FOR CUMULATIVE                       | TOTAL FAMILY UNIT MEMBERS                   |                | 3,418 |
| CLUB CANCELLED20OTHER345 |     | MEMBERSHIP DATA                                 |                                             |                |       |
|                          |     |                                                 | FAMILY MEMBERS PAYING HALF                  |                | 1,764 |
| TOTAL                    | 463 |                                                 |                                             |                |       |